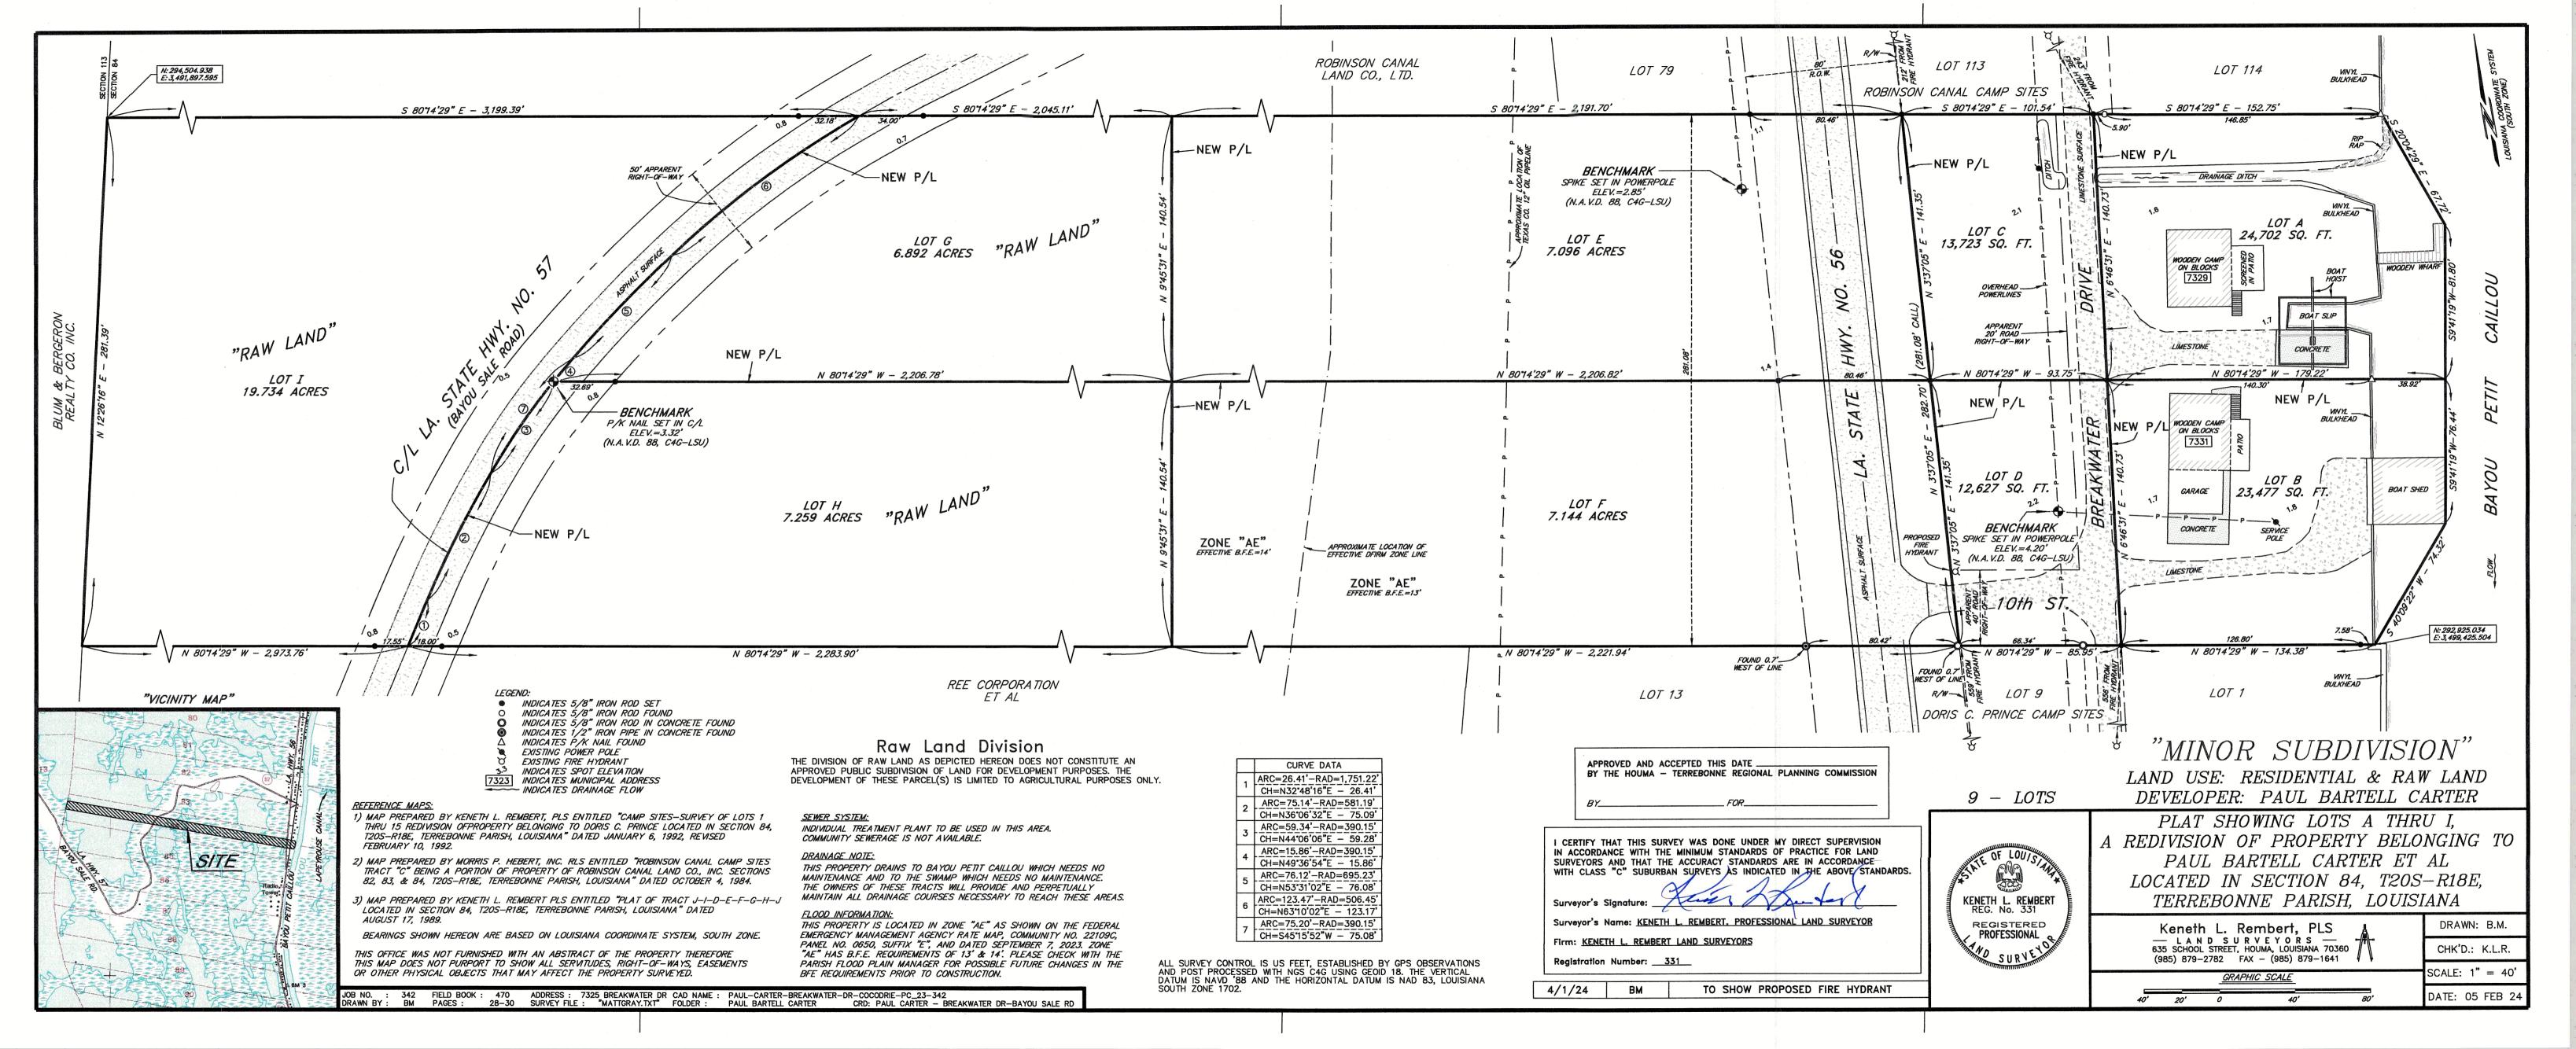

2. a) Subdivision: Lots A thru I, A Redivision of Property belonging to Paul Bartell Carter, et

al

Approval Requested: Process D, Minor Subdivision

Location: <u>Breakwater Drive & Bayou Sale, Terrebonne Parish, LA</u>

Government Districts: Council District 8 / Little Caillou Fire District

Developer: Paul B. Carter

Surveyor: <u>Keneth L. Rembert Land Surveyors</u>

b) Public Hearing

c) Consider Approval of Said Application

Re: OLD BUSINESS - Item 2-Lots A Thru I, property of Paul B. Carter et al

Dear Chris:

Please let this letter serve as a request to keep the above item on the table and be considered for approval at the next planning commission meeting. The fire hydrant needed still has not yet been installed. The owner plans to have the fire hydrant installed by then.