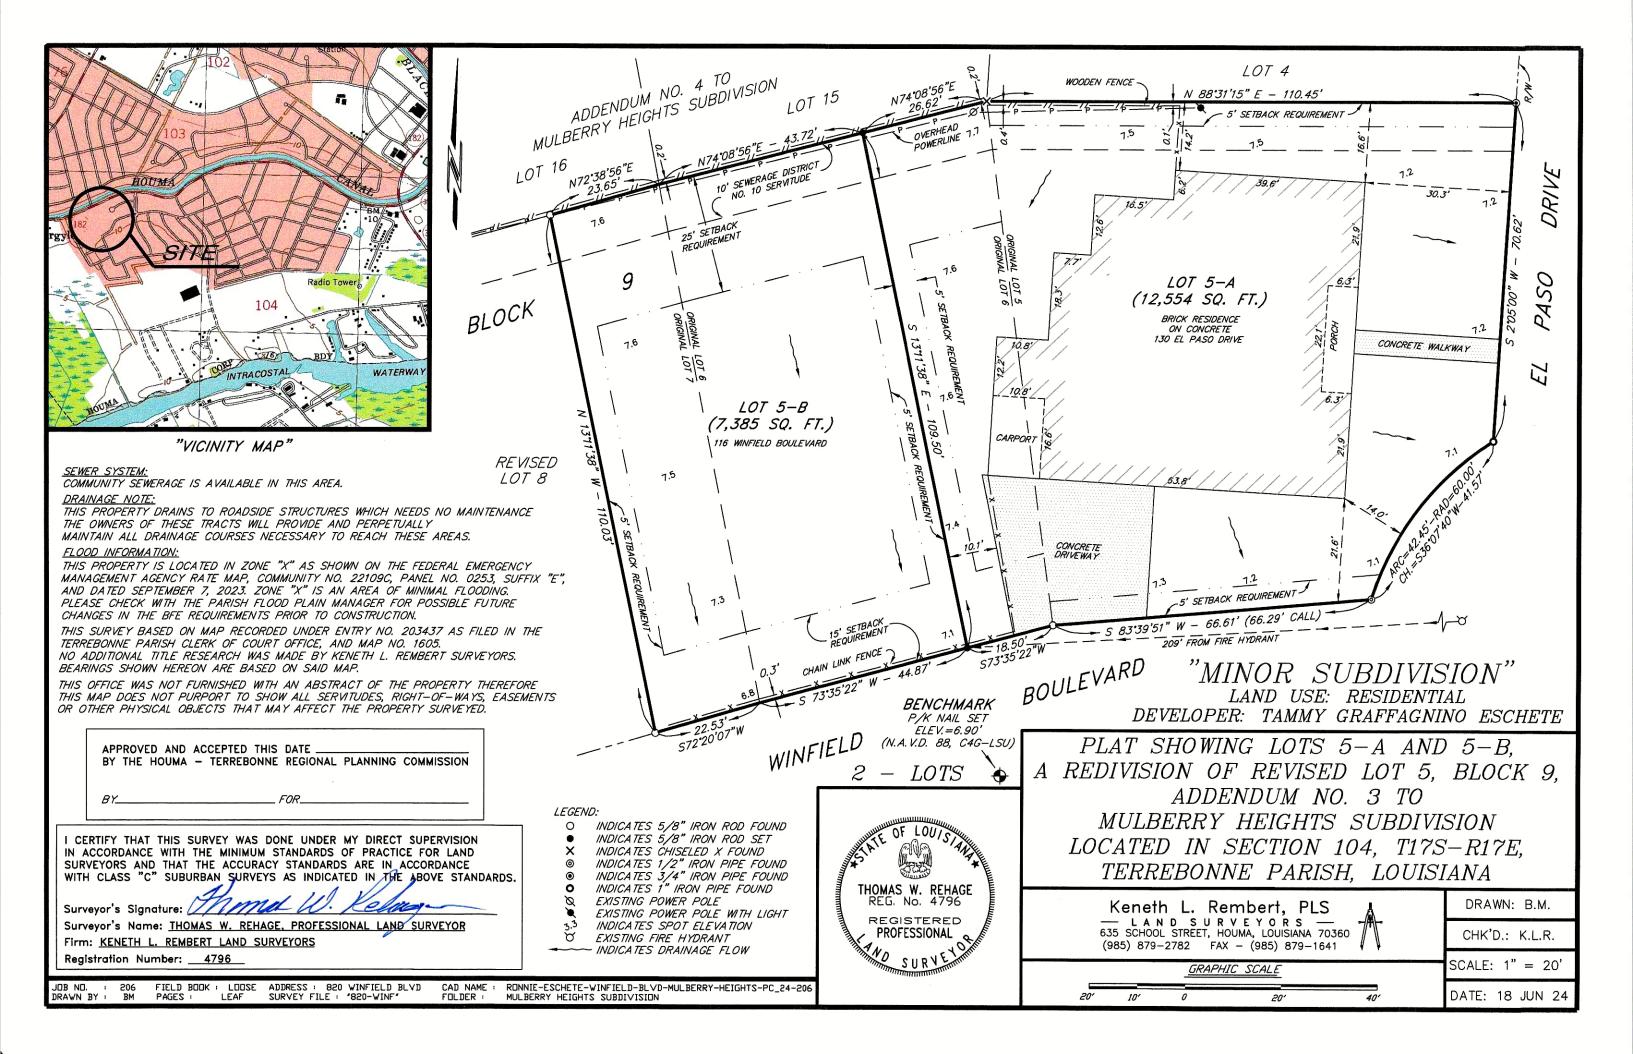

#### H. APPLICATIONS / NEW BUSINESS:

1. a) Subdivision: Lots 5-A & 5-B, A Redivision of Revised Lot 5, Block 9, Addendum No. 3

to Mulberry Subdivision

Approval Requested: <u>Process D, Minor Subdivision</u>

Location: 130 El Paso Drive, Terrebonne Parish, LA

Government Districts: Council District / Fire District

Developer: <u>Tammy G. Eschete</u>

Surveyor: Keneth L. Rembert Land Surveyors

b) Public Hearing

c) Consider Approval of Said Application