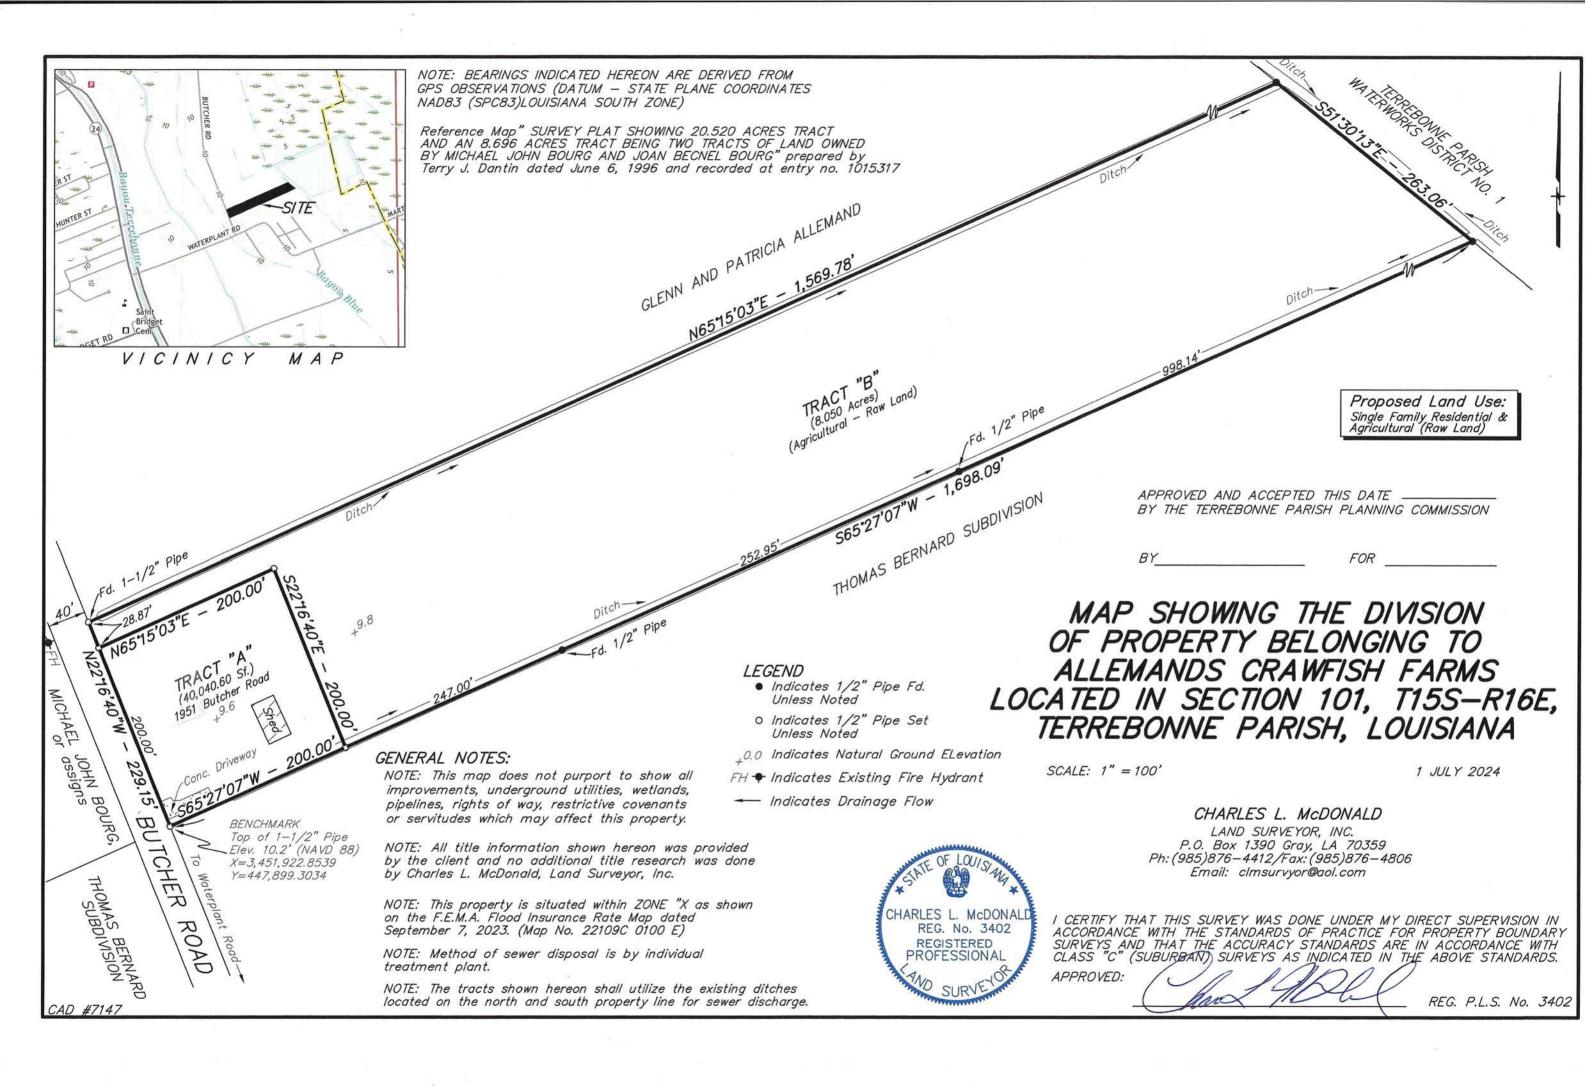

3. a) Subdivision: <u>Division of Property belonging to Allemand's Crawfish Farms (Tracts A & B)</u>

Approval Requested: <u>Process D, Minor Subdivision</u>

Location: 1951 Butcher Road, Terrebonne Parish, LA

Government Districts: Council District / Fire District
Developer: Glenn & Patricia Allemand

Surveyor: <u>Charles L. McDonald Land Surveyor, Inc.</u>

b) Variance Request: Variance from the fire hydrant distance requirements (Lot 1 to be 262.6'

from a fire hydrant in lieu of the required 250')

c) Public Hearing

d) Consider Approval of Said Application