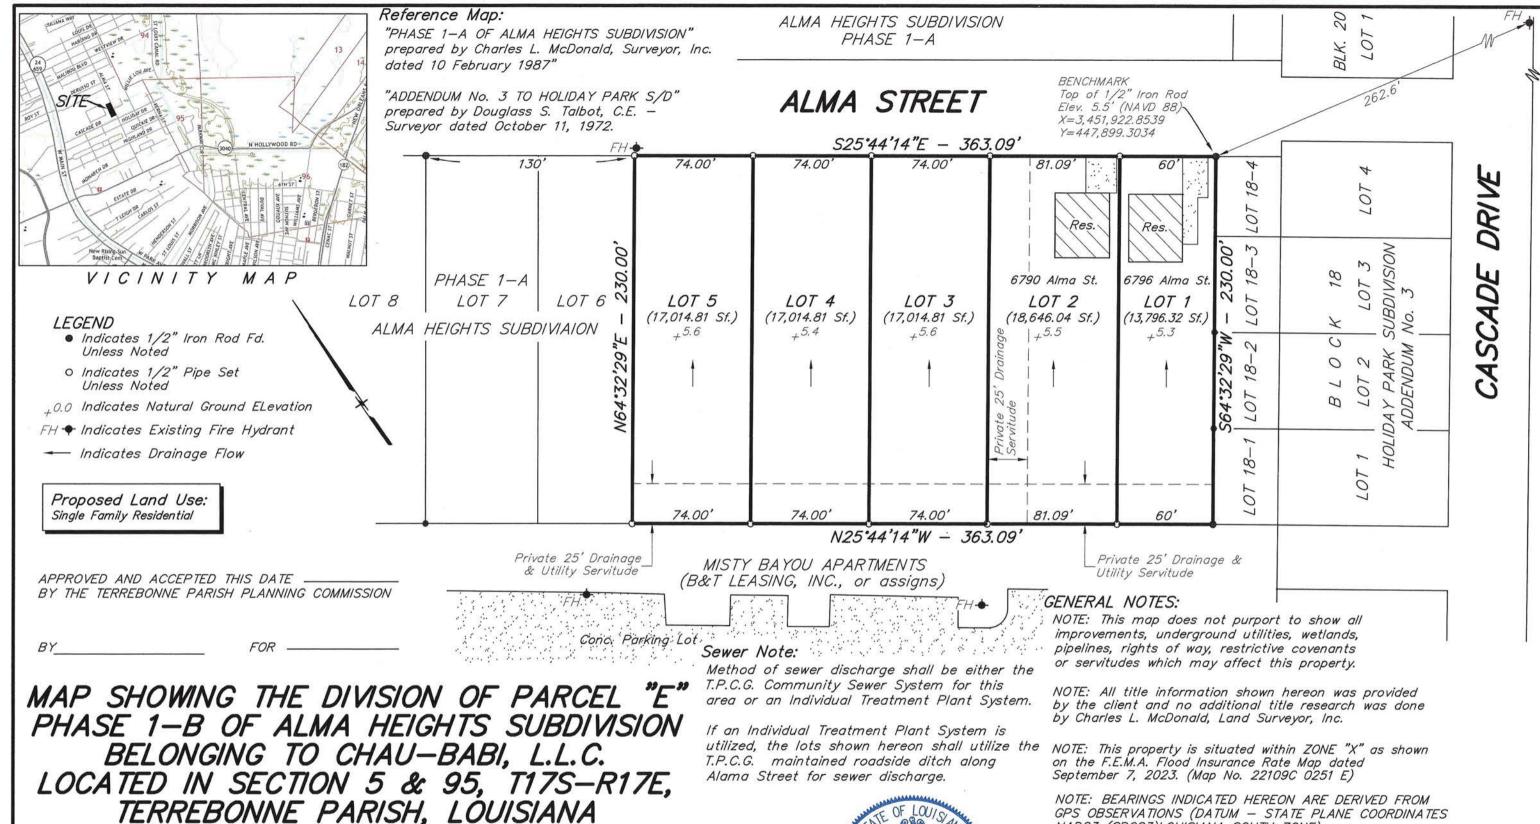

2. a) Subdivision: <u>Division of Parcel "E," Phase 1-B (Lots 1-5) of Alma Heights Subdivision</u>

belonging to Chau-Babi, L.L.C.

Approval Requested: <u>Process D, Minor Subdivision</u>

Location: <u>6766 Alma Street, Terrebonne Parish, LA</u>

Government Districts: Council District / Fire District

Developer: <u>Arlene Chandler</u>

Surveyor: <u>Charles L. McDonald Land Surveyor, Inc.</u>

b) Public Hearing

c) Consider Approval of Said Application